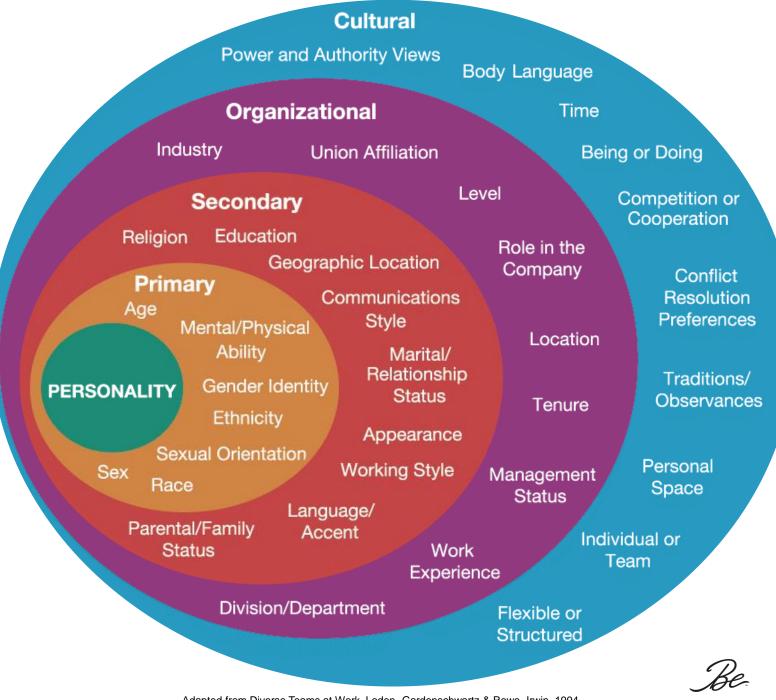

## DIVERSITY

### Many Differences

 Diversity embodies much more than just gender, race, and ethnicity.

RESPECT is essential in building organizations.

- Value Differences
- Respect Boundaries
- Listen Actively
- Communicate Courteously
- Recognize and celebrate achievements